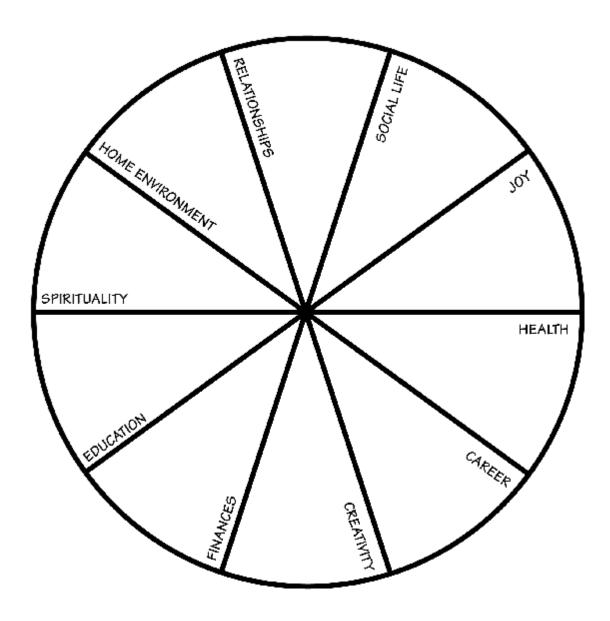

## Wheel of Life

Imagine that the center point is the least desirable state and the outside of the circle is the most desirable state. Look at each category. Take a moment to think about where you are right now. Where is it that in relation to where you want to be? Then mark along the line for each category where you feel you are right now. Next, connect the dots. Notice the parts of your wheel that are closest to the center. What are 3 action steps that you can take to improve these areas? When you create your current vision or intention, make sure it challenges you to work on your weakest areas.